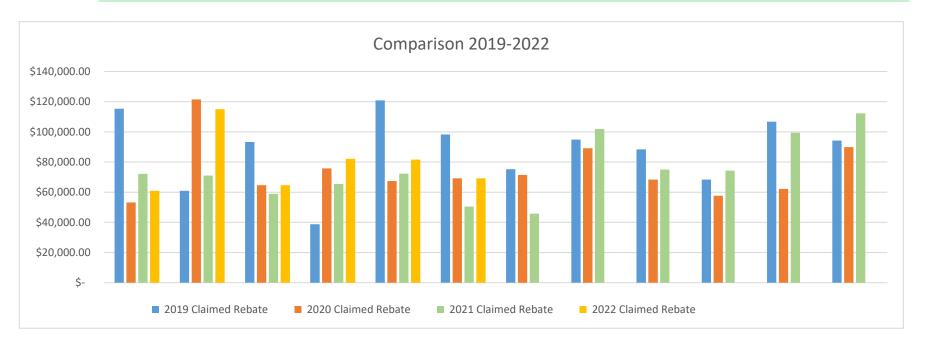

$  | 101,896.61        | \$  | -                 |                |          |
| September | \$   | 88,421.52      | \$  | 68,312.11         | \$  | 75,011.54         | \$  | -                 |                |          |
| October   | \$   | 68,383.85      | \$  | 57,691.56         | \$  | 74,285.84         | \$  | -                 |                |          |
| November  | \$   | 106,754.52     | \$  | 62,239.05         | \$  | 99,459.25         | \$  | -                 |                |          |
| December  | \$   | 94,219.47      | \$  | 89,883.78         | \$  | 112,246.57        | \$  | -                 |                |          |
|           | \$   | 1,055,367.14   | \$  | 890,342.37        | \$  | 898,991.35        | \$  | 473,565.35        | \$ 83,245.80   | 121.94%  |



#### STATE OF ARKANSAS 1/2 SALES TAX- CRAIGHEAD COUNTY FOUR LANE CONSTRUCTION

| RECEIVED | 20     | <u>013</u> | <u>2014</u>      | <u>2015</u>      | <u>2016</u>      | <u>2017</u>      | <u>2018</u>      | 2019             | <u>2020</u>      | <u>2021</u>        | <u>2022</u>      | TOTA | L COUNTY FOUR LANE REVENUE |
|----------|--------|------------|------------------|------------------|------------------|------------------|------------------|------------------|------------------|--------------------|------------------|------|----------------------------|
| JAN      |        |            | \$<br>62,611.70  | \$<br>62,817.77  | \$<br>63,388.97  | \$<br>72,170.37  | \$<br>79,957.16  | \$<br>81,588.33  | \$<br>85,450.83  | \$<br>84,578.24    | \$<br>104,952.89 | \$   | 7,530,958.98