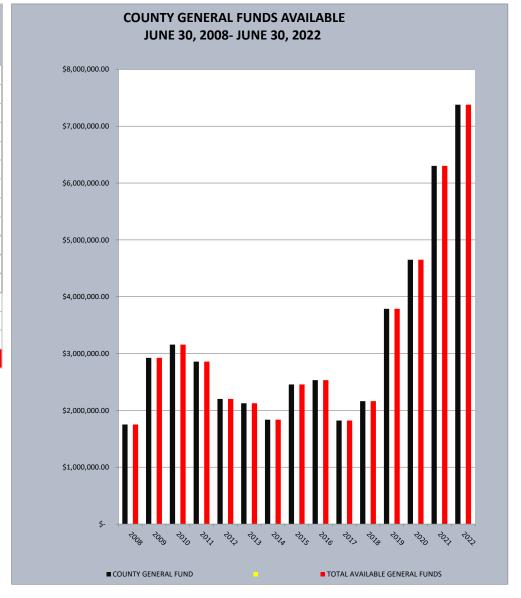

# Craighead County, Arkansas General Funds Available

JUNE 2008 - JUNE 2022

| MONTH AND<br>YEAR | COUNTY GENERAL FUND | <u>TOTAL AVAILABLE</u><br><u>GENERAL FUNDS</u> |
|-------------------|---------------------|------------------------------------------------|
| 30-Jun-08         | \$ 1,751,596.75     | \$ 1,751,596.75                                |
| 30-Jun-09         | \$ 2,924,075.04     | \$ 2,924,075.04                                |
| 30-Jun-10         | \$ 3,157,444.39     | \$ 3,157,444.39                                |
| 30-Jun-11         | \$ 2,857,778.43     | \$ 2,857,778.43                                |
| 30-Jun-12         | \$ 2,201,475.74     | \$ 2,201,475.74                                |
| 30-Jun-13         | \$ 2,124,539.73     | \$ 2,124,539.73                                |
| 30-Jun-14         | \$ 1,836,725.88     | \$ 1,836,725.88                                |
| 30-Jun-15         | \$ 2,456,240.94     | \$ 2,456,240.94                                |
| 30-Jun-16         | \$ 2,531,884.22     | \$ 2,531,884.22                                |
| 30-Jun-17         | \$ 1,820,380.56     | \$ 1,820,380.56                                |
| 30-Jun-18         | \$ 2,161,740.28     | \$ 2,161,740.28                                |
| 30-Jun-19         | \$ 3,787,324.61     | \$ 3,787,324.61                                |
| 30-Jun-20         | \$ 4,650,477.96     | \$ 4,650,477.96                                |
| 30-Jun-21         | \$ 6,303,064.13     | \$ 6,303,064.13                                |
| 30-Jun-22         | \$ 7,378,516.48     | \$ 7,378,516.48                                |
|                   |                     |                                                |