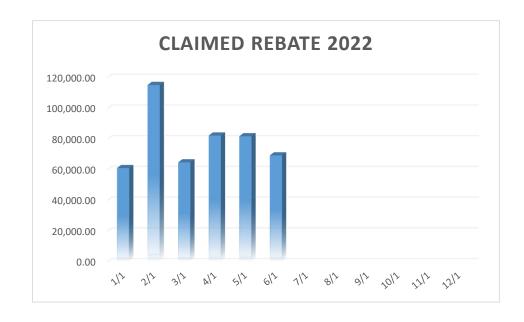

0%      |

LOCAL REBATE CLAIMED

DEPARTMENT OF FINANCE AND ADMINISTRATION

SALES AND USE TAX

| Date      | Return Period | Claimed Rebate |
|-----------|---------------|----------------|
| 1/1/2022  | Nov-21        | 60,921.21      |
| 2/1/2022  | Dec-21        | 115,046.52     |
| 3/1/2022  | Jan-22        | 64,651.99      |
| 4/1/2022  | Feb-22        | 82,102.50      |
| 5/1/2022  | Mar-22        | 81,656.15      |
| 6/1/2022  | Apr-22        | 69,186.98      |
| 7/1/2022  | May-22        |                |
| 8/1/2022  | Jun-22        |                |
| 9/1/2022  | Jul-22        |                |
| 10/1/2022 | Aug-22        |                |
| 11/1/2022 | Sep-22        |                |
| 12/1/2022 | Oct-22        |                |
|           |               | \$ 473,565.35  |



### **LOCAL REBATE CLAIMED**

# DEPARTMENT OF FINANCE AND ADMINISTRATION SALES AND USE TAX

| Date      | 2019 | Claimed Rebate | 202 | 20 Claimed Rebate | 202 | 21 Claimed Rebate | 202 | 22 Claimed Rebate | Amt Difference | % Change |
|-----------|------|----------------|-----|-------------------|-----|-------------------|-----|-------------------|----------------|----------|
| January   | \$   | 115,377.05     | \$  | 53,158.57         | \$  | 72,186.74         | \$  | 60,921.21         | (11,265.53)    | 84.39%   |
| February  | \$   | 60,967.25      | \$  | 121,474.20        | \$  | 70,980.10         | \$  | 115,046.52        | 44,066.42      | 162.08%  |
| March     | \$   | 93,292.31      | \$  | 64,651.99         | \$  | 58,929.00         | \$  | 64,651.99         | 5,722.99