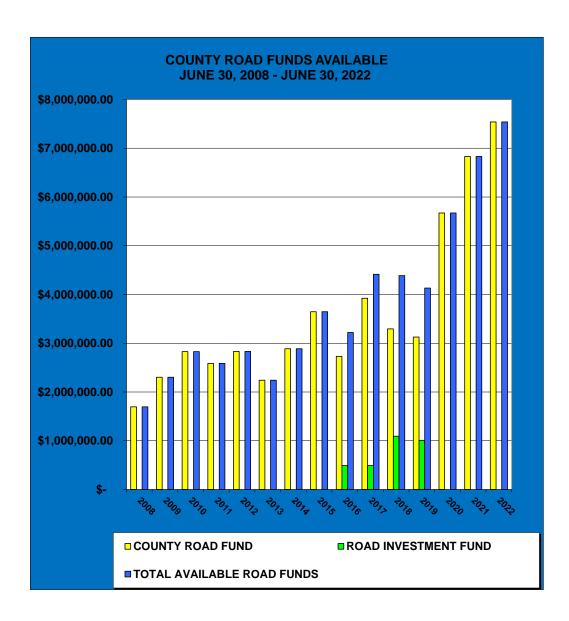

# County Road Funds Available

JUNE 2008 - JUNE 2022

| MONTILAND YEAR | COUNTY ROAD FUND | ROAD INVESTMENT FUND | TOTALAYAHABIE ROAD.<br>FUNDS |
|----------------|------------------|----------------------|------------------------------|
| 30-Jun-08      | \$ 1,695,175.55  |                      | \$ 1,695,175.55              |
| 30-Jun-09      | \$ 2,302,220.09  |                      | \$ 2,302,220.09              |
| 30-Jun-10      | \$ 2,828,661.71  |                      | \$ 2,828,661.71              |
| 30-Jun-11      | \$ 2,586,854.02  |                      | \$ 2,586,854.02              |
| 30-Jun-12      | \$ 2,831,726.19  |                      | \$ 2,831,726.19              |
| 30-Jun-13      | \$ 2,241,671.70  |                      | \$ 2,241,671.70              |
| 30-Jun-14      | \$ 2,886,984.76  |                      | \$ 2,886,984.76              |
| 30-Jun-15      | \$ 3,645,707.08  |                      | \$ 3,645,707.08              |
| 30-Jun-16      | \$ 2,730,913.12  | \$ 490,000.00        | \$ 3,220,913.12              |
| 30-Jun-17      | \$ 3,923,440.86  | \$ 490,000.00        | \$ 4,413,440.86              |
| 30-Jun-18      | \$ 3,295,270.91  | \$ 1,092,482.05      | \$ 4,387,752.96              |
| 30-Jun-19      | \$ 3,127,486.15  | \$ 1,004,086.00      | \$ 4,131,572.15              |
| 30-Jun-20      | \$ 5,672,018.00  |                      | \$ 5,672,018.00              |
| 30-Jun-21      | \$ 6,831,686.17  |                      | \$ 6,831,686.17              |
| 30-Jun-22      | \$ 7,539,153.07  | \$ -                 | \$ 7,539,153.07              |
|                |                  |                      |                              |

## **ROAD FUNDS**