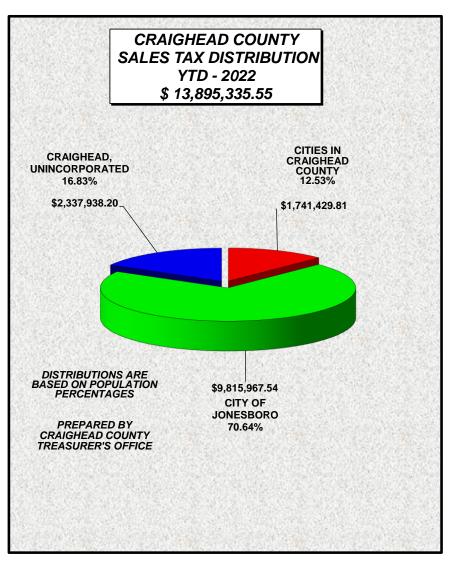

|
| BLACK OAK           | \$ | 29,107.11  |    | 0.21%         |
| BONO                | \$ | 300,940.06 |    | 2.17%         |
| BROOKLAND           | \$ | 507,688.01 |    | 3.65%         |
| CARAWAY             | \$ | 141,538.02 |    | 1.02%         |
| CASH                | \$ | 34,978.51  |    | 0.25%         |
| EGYPT               | \$ | 14,116.31  |    | 0.10%         |
| LAKE CITY           | \$ | 290,571.44 |    | 2.09%         |
| MONETTE             | \$ | 188,134.38 |    | 1.35%         |
| CITIES IN CRAIGHEAD | I  |            | \$ | 1,741,429.81  |
| CITY OF JONESBORO   | I  |            | \$ | 9,815,967.54  |
| CRAIGHEAD RURAL     | L  |            | \$ | 2,337,938.20  |
| TOTAL SALES TAX     |    |            | \$ | 13,895,335.55 |

### YEAR TO DATE SALES AND USE TAX





#### COUNTY TREASURER'S OFFICE

#### **COUNTY SALES AND USE TAX DISTRIBUTIONS**

| \$<br>2,337,938.20  | 16.82534539% |
|---------------------|--------------|
| \$<br>1,741,429.81  | 12.53247756% |
| \$<br>9,815,967.54  | 70.64217704% |
| \$<br>13,895,335.55 | 100.00%      |

LOCAL REBATE CLAIMED

DEPARTMENT OF FINANCE AND ADMINISTRATION

SALES AND USE TAX

| Date      | Return Period | Claimed Rebate |
|-----------|---------------|----------------|
| 1/1/2022  | Nov-21        | 60,921.21      |
| 2/1/2022  | Dec-21        | 115,046.52     |
| 3/1/2022  | Jan-22        | 64,651.99      |
| 4/1/2022  | Feb-22        | 82,102.50      |
| 5/1/2022  | Mar-22        | 81,656.15      |
| 6/1/2022  | Apr-22        | 69,186.98      |
| 7/1/2022  | May-22        |                |
| 8/1/2022  | J