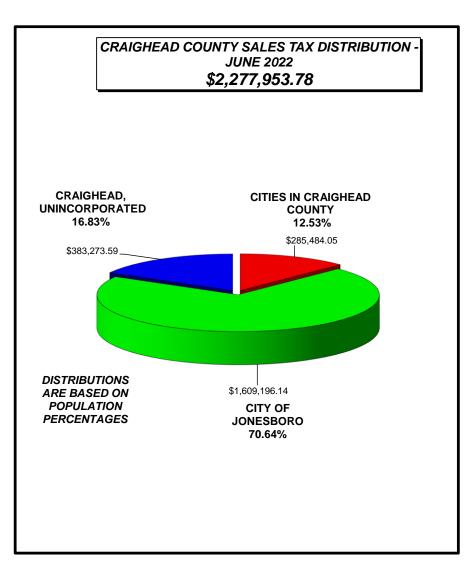

|
| BLACK OAK           | \$ | 4,771.72  | 0.21%               |
| BONO                | \$ | 49,335.08 | 2.17%               |
| BROOKLAND           | \$ | 83,228.63 | 3.65%               |
| CARAWAY             | \$ | 23,203.26 | 1.02%               |
| CASH                | \$ | 5,734.26  | 0.25%               |
| EGYPT               | \$ | 2,314.18  | 0.10%               |
| LAKE CITY           | \$ | 47,635.29 | 2.09%               |
| MONETTE             | \$ | 30,842.11 | 1.35%               |
| CITIES IN CRAIGHEAD |    |           | \$<br>285,484.05    |
| CITY OF JONESBORO   | •  |           | \$<br>1,609,196.14  |
| CRAIGHEAD COUNTY    | •  |           | \$<br>383,273.59    |
| TOTAL SALES TAX     |    |           | \$<br>2,277,953.78  |

#### SALES AND USE TAX





#### COUNTY SALES AND USE TAX FUNDS DISTRIBUTIONS FOR MAY 2022, Effective Date 06/23/2022

**COUNTY TREASURER'S OFFICE** 

| \$<br>383,273.59   | 16.8253453% |
|--------------------|-------------|
| \$<br>285,484.05   | 12.5324777% |
| \$<br>1,609,196.14 | 70.6421769% |
| \$<br>2,277,953.78 | 100.00%     |

## CRAIGHEAD COUNTY SALES TAX DISTRIBUTIONS YEAR TO DATE 2022

| CITY IN CRAIGHEAD   |    |            | 1  | POPULATION %  |
|---------------------|----|------------|----|---------------|
| BAY                 | \$ | 234,355.97 |    | 1.69%         |
| BLACK OAK           | \$ | 29,107.11  |    | 0.21%         |
| BONO                | \$ | 300,940.06 |    | 2.17%         |
| BROOKLAND           | \$ | 507,688.01 |    | 3.65%         |
| CARAWAY             | \$ | 141,538.02 |    | 1