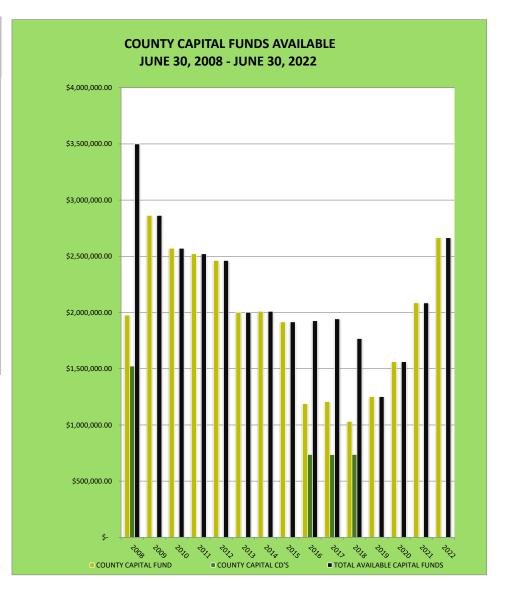

# Craighead County, Arkansas County Capital Funds Available JUNE 2008 - JUNE 2022

| MONTH AND YEAR | COUNTY CAPITAL<br>FUND | COUNTY CAPITAL<br>CD'S | TOTAL<br>AVAILABLE<br>CAPITAL FUNDS |
|----------------|------------------------|------------------------|-------------------------------------|
| 30-Jun-08      | \$ 1,976,482.87        | \$ 1,523,696.86        | \$ 3,500,179.73                     |
| 30-Jun-09      | \$ 2,863,548.00        |                        | \$ 2,863,548.00                     |
| 30-Jun-10      | \$ 2,570,742.50        |                        | \$ 2,570,742.50                     |
| 30-Jun-11      | \$ 2,522,063.72        |                        | \$ 2,522,063.72                     |
| 30-Jun-12      | \$ 2,463,024.77        |                        | \$ 2,463,024.77                     |
| 30-Jun-13      | \$ 2,002,134.38        |                        | \$ 2,002,134.38                     |
| 30-Jun-14      | \$ 2,010,197.52        |                        | \$ 2,010,197.52                     |
| 30-Jun-15      | \$ 1,916,871.56        |                        | \$ 1,916,871.56                     |
| 30-Jun-16      | \$ 1,189,454.44        | \$ 737,345.14          | \$ 1,926,799.58                     |
| 30-Jun-17      | \$ 1,207,521.10        | \$ 736,517.66          | \$ 1,944,038.76                     |
| 30-Jun-18      | \$ 1,030,749.37        | \$ 737,247.62          | \$ 1,767,996.99                     |
| 30-Jun-19      | \$ 1,251,923.73        |                        | \$ 1,251,923.73                     |
| 30-Jun-20      | \$ 1,562,574.90        |                        | \$ 1,562,574.90                     |
| 30-Jun-21      | \$ 2,085,631.32        |                        | \$ 2,085,631.32                     |
| 30-Jun-22      | \$ 2,665,589.44        | \$ -                   | \$ 2,665,589.44                     |
|                |                        |                        |                                     |

## CAPITAL FUNDS AVAILABLE