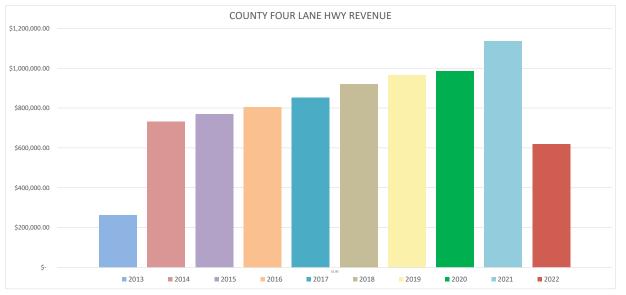

\$   | -                          |
| NOV      | \$ 56  | 5,935.08   | \$<br>62,414.69  | \$<br>65,663.41  | \$<br>69,958.91  | \$<br>70,324.15  | \$<br>75,457.83  | \$<br>81,901.26  | \$<br>87,691.77  | \$<br>107,239.13   | \$<br>-          | \$   | -                          |
| DEC      | \$ 57  | 7,938.74   | \$<br>60,527.14  | \$<br>63,584.52  | \$<br>66,522.77  | \$<br>68,826.73  | \$<br>77,790.27  | \$<br>81,391.32  | \$<br>80,666.75  | \$<br>97,146.78    | \$<br>-          | \$   | -                          |
| TOTAL    | \$ 262 | 2,123.22   | \$<br>732,084.52 | \$<br>770,248.30 | \$<br>805,458.35 | \$<br>852,996.58 | \$<br>918,604.06 | \$<br>963,950.35 | \$<br>985,824.85 | \$<br>1,134,715.86 | \$<br>618,197.09 | \$   | 8,044,203.18               |

#### **FOUR LANE REVENUES**





FUND 3578 District Court DWI Court Fund 2013-2022

|       |    |                  | Ελ | CESS         |    |        |    | COM     |    |                     |    |             |    | TRANSFER   | T  | RANSFER TO  |                  |
|-------|----|------------------|----|--------------|----|--------|----|---------|----|---------------------|----|-------------|----|------------|----|-------------|------------------|
| DATE  | R  | RECEIPTS         | (  | COM          | IN | TEREST | CH | IARGED  | D  | <i>ISBURSEMENTS</i> | "  | CASH FLOW"  | FR | OM GENERAL |    | GENERAL     |                  |
| 2013  |    |                  |    |              |    |        |    |         | \$ | (5,328.03)          |    |             | \$ | 5,328.03   |    |             | \$<br>-          |
| 2014